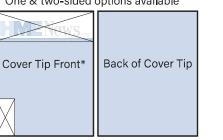

### FRACTIONALS

| 2/3 Jr. Page   | 4.5625" x 10"   |
|----------------|-----------------|
| 1/2 Jr. Island | 4.5625" x 7.5"  |
| 1/2 Jr. Horiz. | 7" x 4.875"     |
| 1/2 Jr. Vert.  | 3.375" x 10"    |
| 1/3 Tab        | 9,625" x 3"     |
| 1/3 Jr. Sq. 4  | 5625" x 4.875"  |
| 1/3 Jr. Vert.  | 2.1875" x 10"   |
| 1/4 Jr. Page   | 3.375" x 4.875" |
| 1/6 Jr. Page 2 | .1875" x 4.875" |
| Marketplace    | 3" x 3"         |
|                |                 |