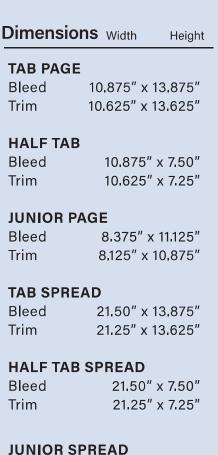

If submitting by email, please send advertising materials to Lise Dubois, Production Director, HME News Idubois@unitedpublications.com, 207-846-0600 x214

Junior Page

| Bleed |  |
|-------|--|
| Trim  |  |

16.50" x 11.125" 16.25" x 10.875"

| COVER TIP | CLICK FOR COVER TIP<br>TEMPLATE |
|-----------|---------------------------------|
| Trim      | 10.50" x 13.50"                 |
| Bleed     | 10.75" x 13.75"                 |