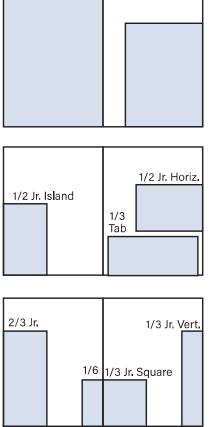

### FRACTIONALS

| 2/3 Jr. Page   | 4.5625" x 10"   |
|----------------|-----------------|
| 1/2 Jr. Island | 4.5625" x 7.5"  |
| 1/2 Jr. Horiz. | 7" x 4.875"     |
| 1/2 Jr. Vert.  | 3.375" x 10"    |
| 1/3 Tab        | 9,625" x 3"     |
| 1/3 Jr. Sq. 4  | 5625" x 4.875"  |
| 1/3 Jr. Vert.  | 2.1875" x 10"   |
| 1/4 Jr. Page   | 3.375" x 4.875" |
| 1/6 Jr. Page 2 | .1875" x 4.875" |
| Marketplace    | 3" x 3"         |
|                |                 |