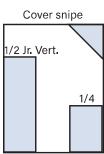

16.50" x 11.125" 16.25" x 10.875"

| COVER TIP | CLICK FOR COVER TIP<br>TEMPLATE |
|-----------|---------------------------------|
| Trim      | 10.50" x 13.50"                 |
| Bleed     | 10.75" x 13.75"                 |

\*Some areas on cover tip front are restricted, template will be provided.

#### **COVER SNIPE**

| Bleed size | 3.25" x 3.25" |
|------------|---------------|
| Trim size  | 2.75" x 2.75" |