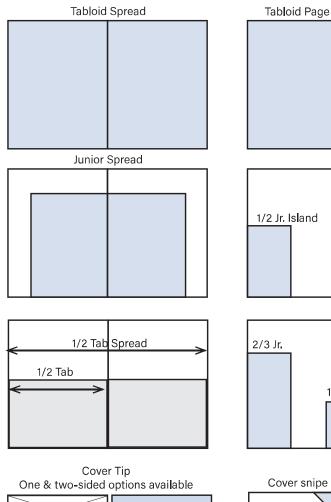

### FRACTIONALS

| 2/3 Jr. Page   | 4.5625" x 10"   |
|----------------|-----------------|
| 1/2 Jr. Island | 4.5625" x 7.5"  |
| 1/2 Jr. Horiz. | 7" x 4.875"     |
| 1/2 Jr. Vert.  | 3.375" x 10"    |
| 1/3 Tab        | 9,625" x 3"     |
| 1/3 Jr. Sq. 4  | 5625" x 4.875"  |
| 1/3 Jr. Vert.  | 2.1875" x 10"   |
| 1/4 Jr. Page   | 3.375" x 4.875" |
| 1/6 Jr. Page 2 | .1875" x 4.875" |
| Marketplace    | 3" x 3"         |
|                |                 |